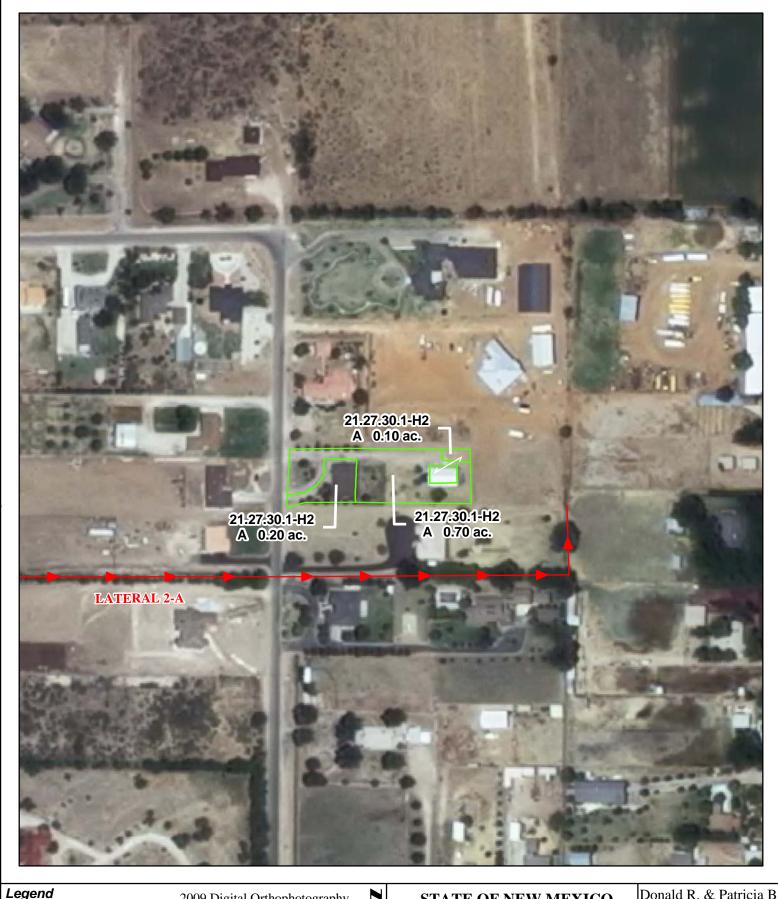

## f. Location and Amount of Irrigated Acreage:

Section 30, Township 21S, Range 27E, N.M.P.M.

Pt. NW<sup>1</sup>/<sub>4</sub> 1.00 acres

As shown on the attached revised Hydrographic Survey Map for Subfile No. 21.27.30.1-H2, and the CID Section Hydrographic Survey Map Sheet No. 38 (1999-2011), included in Part F of this Appendix, representing the Court record as of the date of the filing of this Decree.

#### **Tract Boundaries**

Surface Water Only

Supplemental Groundwater Reservoir / Pond

No Right

2009 Digital Orthophotography Grid Interval = 1000

# STATE OF NEW MEXICO

Office of the State Engineer John R. D'Antonio, Jr., P.E., State Engineer

> Pecos River Stream System **Carlsbad Irrigation District**

Hydrographic Survey Township 21

D.D.

Donald R. & Patricia B. Wilkinson Subfile 21.27.30.1-H2